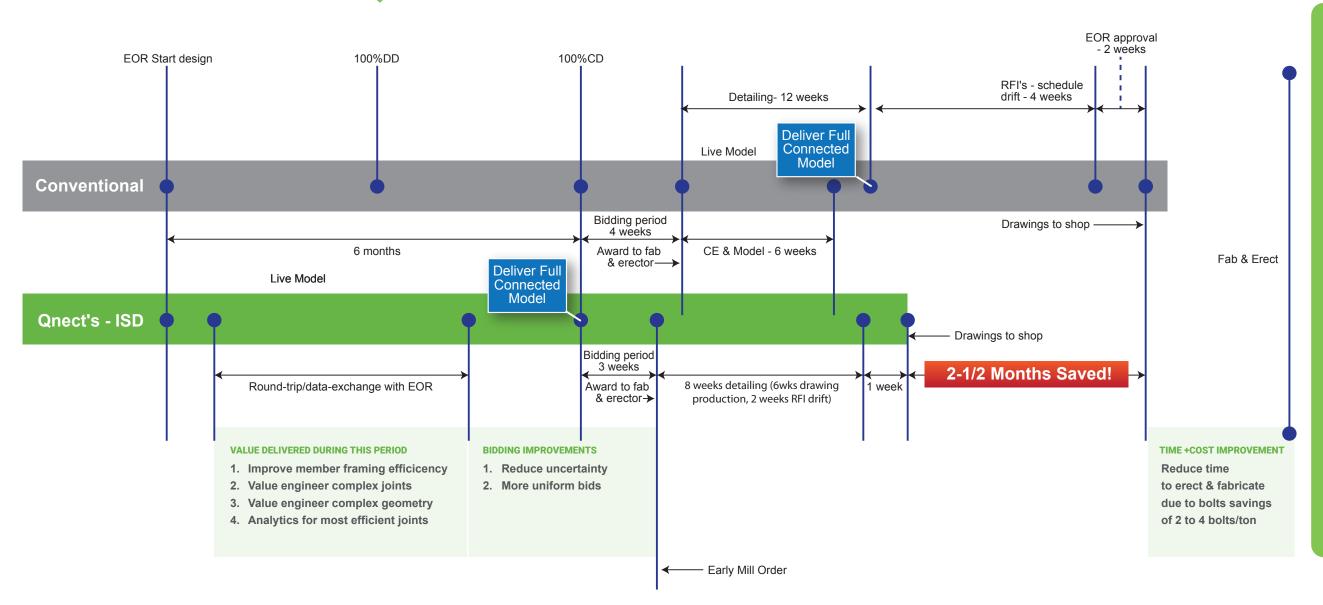

## **Qnect ISD Timeline for a 1500 Ton Job**

- Lower, more consistent bids
- Reduce risk by having connection certainty and early data
- Eliminate or reduce RFI's that lead to schedule drift and extras
- Reduce steel, bolts, plates, welds and labor with QuickQnect®'s proprietary optimization
- Reduce carbon footprint
- Compress the schedule by months